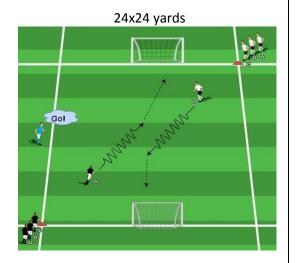

## **1v1 Shooting Races**

- Players split up at 2 corners, each player with soccer ball
- On coaches signal first players in each group race to score in opposite goal
- First ball in the goal = 1 point for that player
- After the shot go to the line next to the goal you just shot on

### <u>Progression of "cues" for the races to start:</u>

- 1. Verbal on coach "go"
- 2. Visual on coach tapping a ball
- 3. Reaction to opponent one side assigned as leaders, on first touch other side reacts

#### Option:

Small cone in the field where the players shoot from to encourage placement shots (closer to goal) or power shots (further from goal)