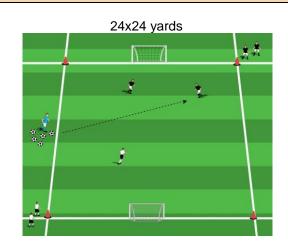

## 2v1 Shooting Game

- Coach with soccer balls
- Coach plays to one team which sends 2 players to attack, other team sends 1 player to defend (2v1)
- No Goalkeepers
- Either team can score
- After the sequence (ball out of bounds or goal) players clear the field and the coach plays a new ball for the next players

#### **Coaching Points**

- 1. If you get close to the goal what type of shot are trying to make? = Placement, finesse
- 2. If you are far from the goal what type of shot are trying to make? = Power