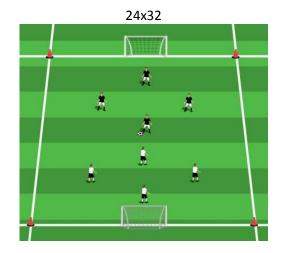

## **3v3 Rapid Fire**

- Coach has soccer balls at middle of field
- Each team at an opposite corner of field
- No Goalkeepers
- Coach plays a ball out to one team and both teams send 3 players onto the field
- When there is a goal or ball out of bonds the coach calls "clear" or "new ball" and the 3 players from each team leave the field quickly
- The coach plays another ball into the field and the next 3 players from each team enter
- The sequences continues to a certain number of goals or set period of time

# 24x24 yards

### **Coaching Points**

- 1. How quickly can you get the shot off?
- 2. Do you need to be all the way past the defender to take the shot? = No